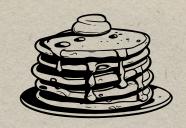

# **WAFFLES OR PANCAKES £5**

2 BIG FLUFFY HOMEMADE AMERICAN
PANCAKES OR WAFFLES WITH HONEY BUTTER.
ADD YOUR CHOICE OF TOPPING FROM:

- CLASSIC MAPLE
- MAPLE & BACON
- ALL AMERICAN EXTRA £1: SCRAMBLED
   EGGS, SMOKED STREAKY BACON,
   CUMBERLAND SAUSAGE, MAPLE SYRUP.