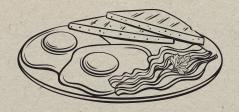

# **EASY RIDER £7**

1 CUMBERLAND SAUSAGE, 1 RASHER OF SMOKED BACK BACON, 1 FRIED EGG, BAKED BEANS, MUSHROOMS, PLUM TOMATOES, 1 HASH BROWN AND A ROUND OF TOAST.

ADD 1 BLACK PUDDING FOR £1

CHANGE TO SCRAMBLED EGGS FOR 50P.

#### **FULL THROTTLE £9.50**

2 CUMBERLAND SAUSAGES, 2 RASHERS OF SMOKED BACK BACON, 2 FRIED EGGS, BAKED BEANS, MUSHROOMS, PLUM TOMATOES, 2 HASH BROWNS AND A ROUND OF TOAST. TEA OR FILTER COFFEE INCLUDED. ADD 2 BLACK PUDDING FOR £1.50 CHANGE TO SCRAMBLED EGGS FOR 50P

# **BAD BOY £12**

3 CUMBERLAND SAUSAGES, 3 RASHERS OF SMOKED BACK BACON, 3 FRIED EGGS, BAKED BEANS, MUSHROOMS, PLUM TOMATOES, 3 HASH BROWNS AND A ROUND OF TOAST.
ADD 3 BLACK PUDDING FOR £2
CHANGE TO SCRAMBLED EGGS FOR 50P